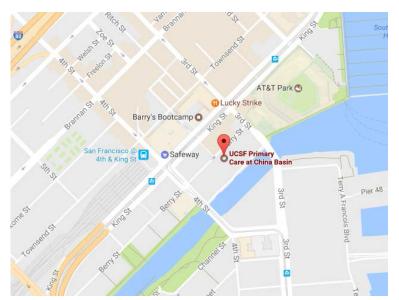

# **UCSF Imaging Center at China Basin**

185 Berry Street, Suite 190, Lobby 6 San Francisco, CA 94107

Ph: (415) 353-4500 Fax: (415) 353-4522