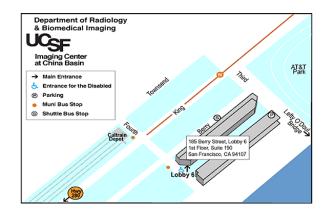

# **UCSF Imaging Center at China Basin**

185 Berry Street, Suite 190, Lobby 6 San Francisco, CA 94107

Ph: (415) 353-4500 Fax: (415) 353-4522

## **Parking**

Free parking is reserved for UCSF patients and participants at the China Basin's garage. We validate for parking in our garage (parking entrance on 3rd Street, across from AT&T Park). We also offer complimentary valet parking, which is particularly convenient for patients with disabilities.

### **Public Transportation**

The UCSF Imaging Center at China Basin is only one block from the Caltrain Depot. We are served by the N Judah MUNI streetcar line and by the following MUNI bus lines 10, 12, 30, 45, and 47.

#### **UCSF Shuttle**

UCSF shuttle service is available from other campuses. More information, including schedules is available on the UCSF Campus Life Services web site.

### Accessibility

Disabled parking is available in the underground China Basin parking garage. In addition, a handicap ramp is available at 185 Berry Street, Lobby 6. Take the ramp towards 4th street and enter Lobby 6 on the left.